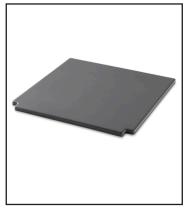

### WEBER CRAFTED Dual-sided sear grate

This large porcelain enamel coated, cast iron sear grate fits into your WEBER CRAFTED frame kit, allowing you to create restaurant quality sear marks on steaks and more.