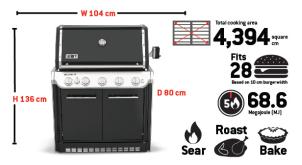

| Number of burners | 5 + infrared burner |
|-------------------|---------------------|
| Fuel              | LPG and Natural Gas |

#### **SPECIFICATIONS**