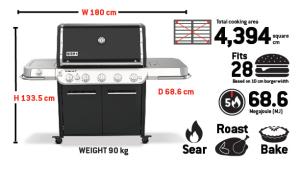

# Weber<sup>®</sup> Summit<sup>®</sup>



For those that demand the best-of-the-best, step up to the all new Summit. It's our top-of-the-line gas barbecue, reinvented with unique features that will expand your outdoor cooking abilities further than ever before.

| Number of burners | 5 + infrared burner |
|-------------------|---------------------|
| Fuel              | LPG and Natural Gas |



#### **SPECIFICATIONS**



#### **KEY FEATURES AND BENEFITS**

## Great cooking versatility

Enjoy great cooking versatility - grill, roast, crisp, rotisserie, bake, smoke and cook low and slow.

# Top-down, high-heat infrared burner

Allows you to create amazing crusts and edgeto-edge caramelisation on a range of food types, including steaks, casseroles or sandwiches.

# WEBER CRAFTED compatible

WEBER CRAFTED frame kit included; allowing you to add a great range of accessories to expand your cooking repertoire.

# Expansive two-tiered cooking surface

The expansive cooking area with top cooking grill is perfect for family meals or entertaining a crowd.

# **LED Fuel gauge**

The LED fuel gauge clearly displays the fuel level so that you never run out of gas mid-cook (LPG bottles).

#### **Backlit control dials**