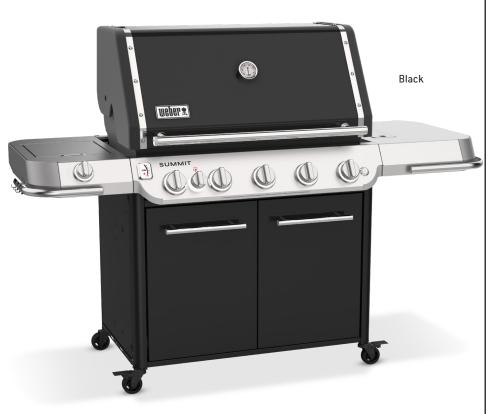

# Weber<sup>®</sup> Summit<sup>®</sup>

For those that demand the best-of-the-best, step up to the all new Summit. It's our top-of-the-line gas barbecue, reinvented with unique features that will expand your outdoor cooking abilities further than ever before.

# Expansive two-tiered cooking surface

The expansive cooking area with top cooking grill is perfect for family meals or entertaining a crowd.

#### Side burner

With the added side burner, you can warm up a sauce or side, all without leaving your guests.