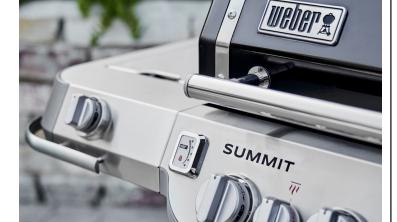

# Weber<sup>®</sup> Summit<sup>®</sup>

For those that demand the best-of-the-best, step up to the all new Summit. It's our top-of-the-line gas barbecue, reinvented with unique features that will expand your outdoor cooking abilities further than ever before.

#### **Backlit control dials**

Make it easier for you to control your barbecue in low light conditions, and add elegance to your evening barbecues.