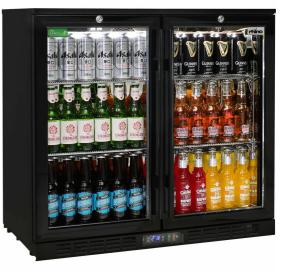

## **QUICK INFO**

Double Door Commercial Under Bench Heated Glass Bar Fridge.

Units encompass the best brand name parts available in the world, designed by the best engineers and built by a quality long term manufacturer, to bring a reliable product to the market.

Polished stainless steel inner, Embraco compressor, heated glass, ECO controller, lock and German EBM fans make unit robust for tough conditions.