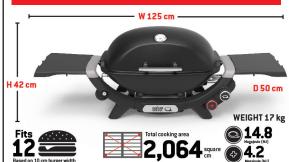

d even heat distribution.

#### High domed lid

High domed lid with lid thermometer for large roasting capacity and temperature monitoring.

# Front-facing grease tray

Easily accessible, front-facing grease tray helps make cleaning quick and simple.

# **Push button ignition**

Push button electronic ignition for quick and convenient lighting.

#### Weber Connect compatible

Compatible with Weber Connect Smart Barbecuing Hub for step-by-step barbecuing assistance.

#### Front-facing control dials

Front facing control dials make adjusting barbecue settings simple.

### WHAT'S IN THE BOX

Barbecue assembly

Hose and regulator (LPG: 1 m with type 27 fitting, NG: 2 m with bayonet fitting)
Battery for ignitor

Owner's Manual

QR code link to Digital User & Recipe Guide

# **SPECIFICATIONS**