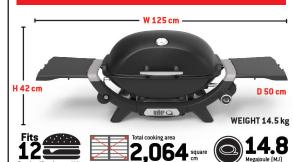

| Number of burners | 1 (Q burner)       |
|-------------------|--------------------|
| Fuel              | LPG or Natural Gas |

### Large cooking area

Large cooking area – can grill up to 12 burgers at one time.

# **SPECIFICATIONS**