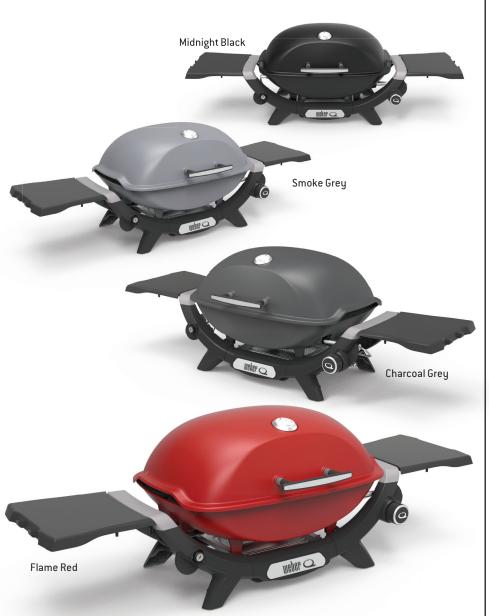

# Weber® Q™ Premium (Q2200N)

The Weber Q is big enough for every day, but still compact enough to take down to the park for a barbecue with friends. With a Weber Q barbecue and the right accessories, you can create truly epic meals outdoors.