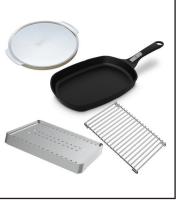

#### Baby Q Starter pack

Explore a range of cooking possibilities with this starter pack. Contains a roasting trivet and 10 convection trays, a pizza stone with pizza tray and a frying pan with detachable handle.