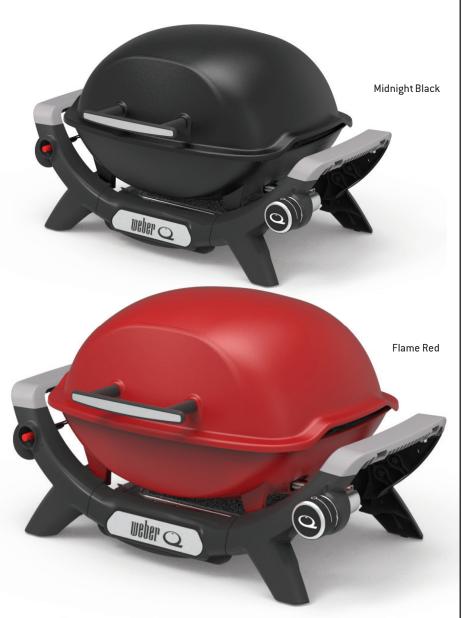

# Weber<sup>®</sup> Baby Q<sup>®</sup> (Q1000N)

The Weber Baby Q barbecue creates incredible flavour wherever you are outdoors. The most compact barbecue in the Weber Q range, it's mighty when it comes to portability and cooking versatility.