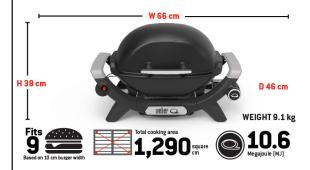

e time.

**Porcelain-enamelled cooking grills** Porcelain-enamelled cast-iron cooking grills for great heat retention and even heat distribution.

**High domed lid** High domed lid for large roasting capacity.

**Front-facing grease tray** Easily accessible, front-facing grease tray helps make cleaning quick and simple.

**Push button ignition** Push button piezo ignition for quick and convenient lighting.

### Weber Connect compatible

Compatible with Weber Connect Smart Barbecuing Hub for step-by-step barbecuing assistance.

### Front-facing control dials

Front facing control dials make adjusting barbecue settings simple.

### WHAT'S IN THE BOX

Barbecue assembly Hose and regulator (1 m with type 27 fitting) Owner's Manual QR code link to Digital User & Recipe Guide

## SPECIFICATIONS





www.weber.com

# **Cooking Accessories**



#### Baby Q Full hotplate

Transform your entire grilling surface into a full size flat plate in seconds with the full hotplate. Perfect for breakfast cook ups, smash burger lunches or fajita nights.



#### Baby Q Starter pack

Explore a range of cooking possibilities with this starter pack. Contains a roasting trivet and 10 convection trays, a pizza stone with pizza tray and a frying pan with detachable handle.



#### Casserole dish

Take your barbecue cooking to another level with the Q ware casserole dish. Keep the heat and smells out of the kitchen by braising or stewing curries and casseroles, or baking desserts or cakes - all on your barbecue!



#### Portable cart

This light-weight, foldable and portable cart is the perfect travelli