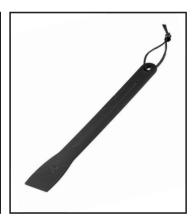

@weberBB0AusNz

**Cookbox scraper** Keep your barbecue cookbox free of grease build-up and food scraps.