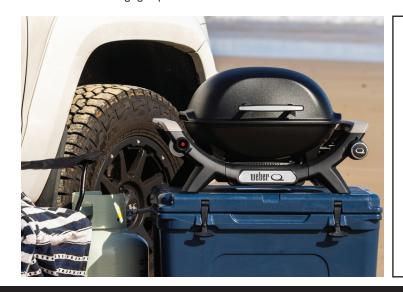

# Weber<sup>®</sup> Baby Q<sup>®</sup> (Q1000N)

The Weber Baby Q barbecue creates incredible flavour wherever you are outdoors. The most compact barbecue in the Weber Q range, it's mighty when it comes to portability and cooking versatility.

# **KEY FEATURES AND BENEFITS**

**Wide temperature range** With a wide temperature range, you can bake, roast, grill and sear with great barbecue flavour.

**Large cooking area** Large cooking area – can grill up to 9 burgers at one time.