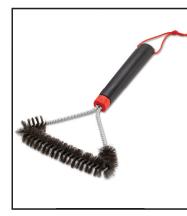

# Cleaning and Care Accessories

**Grill brush - 30 cm** This three-sided grill brush is made to remove grease and debris from cooking grills of all sizes. The handle design provides a secure grip when brushing off stuck-on food or cleaning tight spaces.