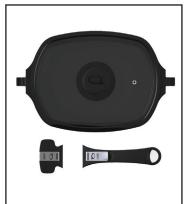

#### Baby Q Full hotplate

Transform your entire grilling surface into a full size flat plate in seconds with the full hotplate. Perfect for breakfast cook ups, smash burger lunches or fajita nights.