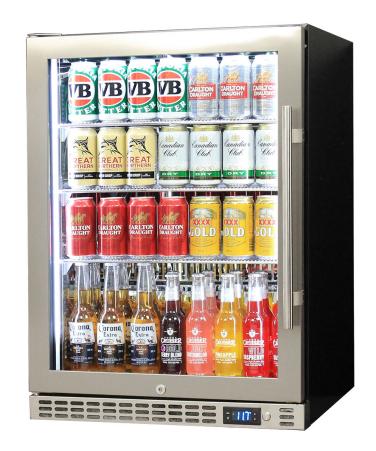

#### **QUICK INFO**

Quiet running under bench triple glazed heated glass door bar fridge that stops condensation. Unit has brand parts that include our own Schmick ECO electronic controller and German EBM fans for reliable operation. \*Unit is left hinged (handle on right).

Switchable 'colour' LED light can be either blue or white, units have 3 x full 'soft' strips on sides and inner top for great lighting effect.

This unit is also available in black door frame and grill (Model SK156-B), solid door version model Sk156-SD and right-hinged model SK156R-HD.

## **SPECIFICATIONS**

Capacity (litres) 140
Holds (cans) 144
Noise Level 43

Consumption 1.81Kwh/24Hrs Unit dimensions (WxDxH) 595 x 586 x 840

Lockable Yes
Gross weight 46 kg

<sup>\*\*</sup>Specifications and price of this product may change at any time