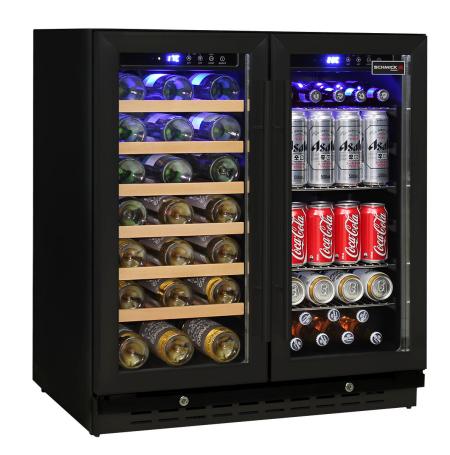

#### **QUICK INFO**

Twin zone beer and wine fridge designed for indoor quiet applications.

Slide out shelving and nice soft LED lighting make it a nice little addition to your home entertaining area

Shelving can interchange from beer and wine, the electronic touch control is a nice feature.
\*Note that shelving is designed for the standard 78-82mm Bordeaux bottles

#### PARTS AND ENERGY INFO

- 12Volt Fans
- Cyclopentane foaming
- LED lighting
- LOW E glass
- R600 100% ozone safe gas
- Noctua Silent and Quiet Fans
- High Quality Chinese Compressor
- Meanwell Transformer From Taiwan

### **SPECIFICATIONS**

Capacity (litres) 165
Holds (cans) 90
Noise Level 43
Consumption 1.23

Consumption 1.23Kwh/24Hrs Unit dimensions (WxDxH)  $750 \times 570 \times 865$ 

Lockable Yes
Gross weight 61 kg