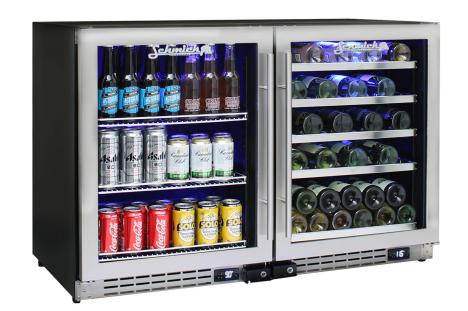

# JC132-Combo

#### **QUICK INFO**

Glass door under bench front venting beer and wine combination fridges with triple glazed LOW E glass, quiet fans and German electronic controller. Wine shelving is unique patented rubber saddle type which allows all size bottles to fit on one shelf.