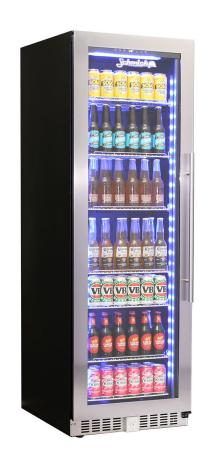

#### **QUICK INFO**

A Stylish reliable upright quiet running glass door fridge with quality brand name parts and plenty of features. The slimline door frame and soft blue LED lighting make it a real showpiece for any entertaining area.

Door is lockable and can be left or right hinged, it has triple glazed LOW E glass which helps prevent condensation, electronic touch button control and soft blue LED's.

The shelving is fully adjustable and can easily be interchanged with wine shelving to give you plenty of storage options.