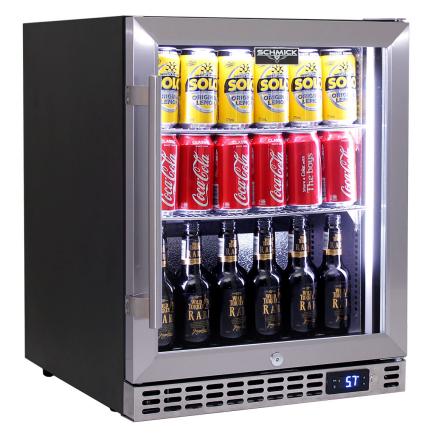

## QUICK INFO

Quiet running under bench front venting glass door fridge with special 'low height' design. Unit has heated glass to stop condensation, door is right hinged with lock, brand parts include a quality Schmick ECO electronic controller for reliable operation.

Switchable 'colour' LED light can be either blue or white, units have 3 x full 'soft' strips on sides and inner top for great lighting effect.

This unit is also available in black door frame and grill (Model SK86-B), and triple glazed LOW E Glass version (Model SK86-SS).

### **SPECIFICATIONS**

| Capacity (litres)       | 77    |
|-------------------------|-------|
| Holds (cans)            | 96    |
| Noise Level             | 43    |
| Consumption             | 0.83  |
| Unit dimensions (WxDxH) | 495   |
| Lockable                | Yes   |
| Gross weight            | 34 ka |