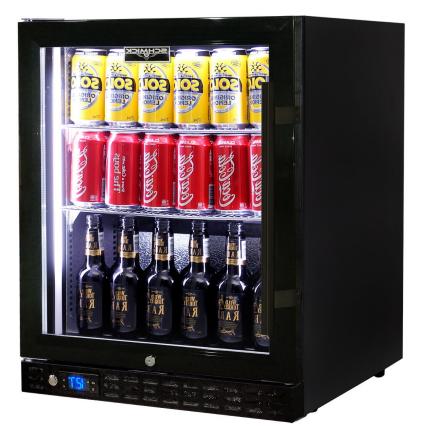

## QUICK INFO

Quiet running under bench front venting glass door fridge with special 'low height' design. Unit has heated glass to stop condensation, door is left hinged with lock, brand parts include a quality Schmick ECO electronic controller for reliable operation.

Switchable 'colour' LED light can be either blue or white, units have 3 x full 'soft' strips on sides and inner top for great lighting effect.

This unit is also available in stainless door frame and grill (Model SK86L-HD), and triple glazed LOW E Glass version (Model SK86-SS).