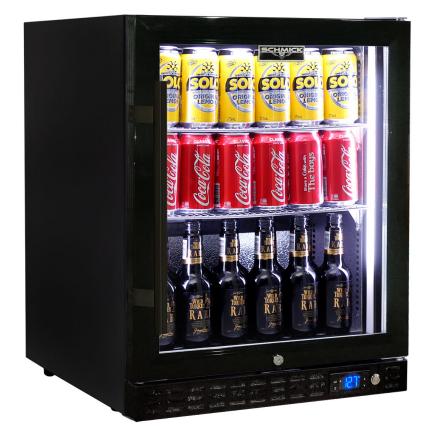

## QUICK INFO

\*\*On Special As Some Unit's Have Paint Imperfections On Body, Need A Close Eye To Notice - Full Warranty Applies\*\*

Quiet running black under bench front venting glass door fridge with special 'low height' design. Unit has triple glazed LOW E glass to help prevent condensation, the door is reversible with lock and brand parts include a quality Schmick ECO electronic controller for reliable operation.

Switchable 'colour' LED light can be either blue or white, units have 3 x full 'soft' strips on sides and inner top for great lighting effect.

### **SPECIFICATIONS**

| Capacity (litres)       | 77              |
|-------------------------|-----------------|
| Holds (cans)            | 96              |
| Noise Level             | 43              |
| Consumption             | 0.83Kwh/24Hrs   |
| Unit dimensions (WxDxH) | 495 x 570 x 650 |
| Lockable                | Yes             |
| Gross weight            | 34 kg           |