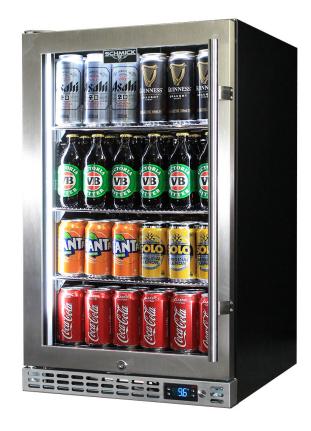

### QUICK INFO

Quiet running under bench triple glazed heated glass door bar fridge that stops condensation. Unit has brand parts that include a quality Schmick ECO electronic controller and German EBM fans for reliable operation. \*Unit is left hinged (handle on right), right hinge model SK126R-HD.

Switchable 'colour' LED light can be either blue or white, units have 3 x full 'soft' strips on sides and inner top for great lighting effect.

This unit is also available in black door frame and grill (Model SK156-B) and triple glazed LOW E glass (Model SK126-SS).

#### **SPECIFICATIONS**

| Capacity (litres)       | 132             |
|-------------------------|-----------------|
| Holds (cans)            | 121             |
| Noise Level             | 43              |
| Consumption             | 1.78Kwh/24Hrs   |
| Unit dimensions (WxDxH) | 495 x 586 x 840 |
| Lockable                | Yes             |
| Gross weight            | 44 kg           |