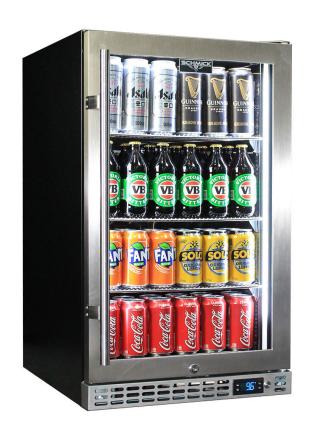

#### **QUICK INFO**

Quiet running low energy under bench front venting glass door bar fridge. Unit has triple glazed LOW E glass to prevent condensation, the door is reversible with lock and brand parts include a quality Schmick ECO electronic controller and German EBM fans for reliable operation.

Switchable 'color' LED light can be either blue or white, units have 3 x full 'soft' strips on sides and inner top for great lighting effect.

This unit is also available in black door frame and grill (Model SK126-B), and heated glass versions in Right And Left Hinged (models SK126R-HD & SK126L-HD).

### **SPECIFICATIONS**

Capacity (litres) 132
Holds (cans) 123
Noise Level 43

Consumption 1.18Kwh/24Hrs Unit dimensions (WxDxH) 495 x 586 x 840

Lockable Yes
Gross weight 43 kg

<sup>\*\*</sup>Specifications and price of this product may change at any time