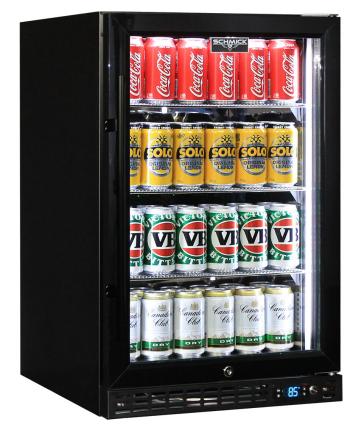

### **QUICK INFO**

\*\*Units Have Bar Handle Seen Pic 15 - Most Pics Don't Show Handle"

Quiet running under bench front venting glass door bar fridge. Unit has heated glass to help stop condensation, is lockable and has brand parts including a quality Schmick ECO electronic controller, German EBM rear fan and quiet Noctua inner fan, all ensuring reliable operation.

Switchable 'colour' LED light can be either blue or white, units have 3 x full 'soft' strips on sides and inner top for great lighting effect.

#### **SPECIFICATIONS**

| Capacity (litres)       | 105             |
|-------------------------|-----------------|
| Holds (cans)            | 132             |
| Noise Level             | 43              |
| Consumption             | 1.83Kwh/24Hrs   |
| Unit dimensions (WxDxH) | 495 x 570 x 800 |
| Lockable                | Yes             |
| Gross weight            | 39 kg           |