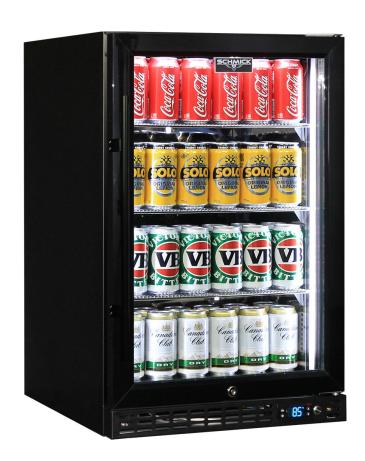

# SK116-B

#### **QUICK INFO**

Quiet running under bench front venting glass door bar fridge. Unit has triple glazed LOW E glass to help prevent condensation, the door is reversible with lock and brand parts include a quality Schmick ECO electronic controller, German EBM rear fan and quiet Noctua inner fan, all ensuring reliable operation.

### **SPECIFICATIONS**

Capacity (litres) 105 Holds (cans) 132 Noise Level 43

Consumption 0.83Kwh/24Hrs Unit dimensions (WxDxH) 495 x 570 x 800

Lockable Yes
Gross weight 39 kg

<sup>\*\*</sup>Specifications and price of this product may change at any time