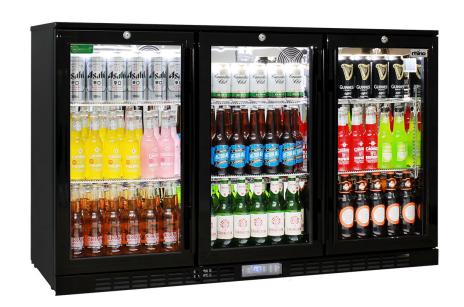

# SG3H-B-HD

#### **QUICK INFO**

Rhino 3 Door Under Bench Heated Glass Commercial Bar Fridge. Units encompass the best brand name parts available in the world, designed by the best engineers and built by a quality long term manufacturer, to bring a reliable product to the market.

Designed specifically for Australia alfresco areas and busy hotel-pub-club businesses. Features include heated glass to stop condensation, lock, self-closing doors, HD shelves and polished stainless steel interior to make unit robust for tough conditions