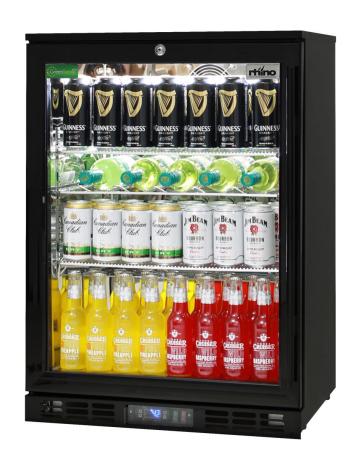

# SG1L-BQ

#### **QUICK INFO**

Special quiet running fans fitted, units encompass the best brand name parts available in the world, designed by the best engineers and built by a quality long term manufacturer, to bring a reliable product to the market.

Polished stainless steel inner, LOVV E glass to prevent condensation, German energy saving EBM fans make unit robust for tough conditions and unique lighting system that gives you all sorts of options.

### **SPECIFICATIONS**

Capacity (litres) 129
Holds (cans) 140
Noise Level 39
Consumption 1.23Kwh/24Hrs

Unit dimensions (WxDxH)  $600 \times 500 \times 840$ 

Lockable Yes Gross weight 50 kg

<sup>\*\*</sup>Specifications and price of this product may change at any time