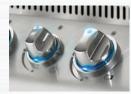

ACCU-PROBE™ Temperature Gauge

Stainless Steel Iconic WAVE<sup>-</sup> Cooking Grids

Stainless Steel Sear Plates

Instant **JETFIRE** 

**OPTIONS / ACCESSORIES** 

CAST IRON CHARCOAL / SMOKER TRAY #67732

PRO STAINLESS STEEL 2 PIECE TOOLSET #70033

ACCU-PROBE™ Temperature Gauge

Porcelainized Cast Iconic WAVE" Cooking Grids Porcelain coated to resist rust, these iconic wave shaped grids provide even heat transfer and a great sear

Instant **JETFIRE** Ignition