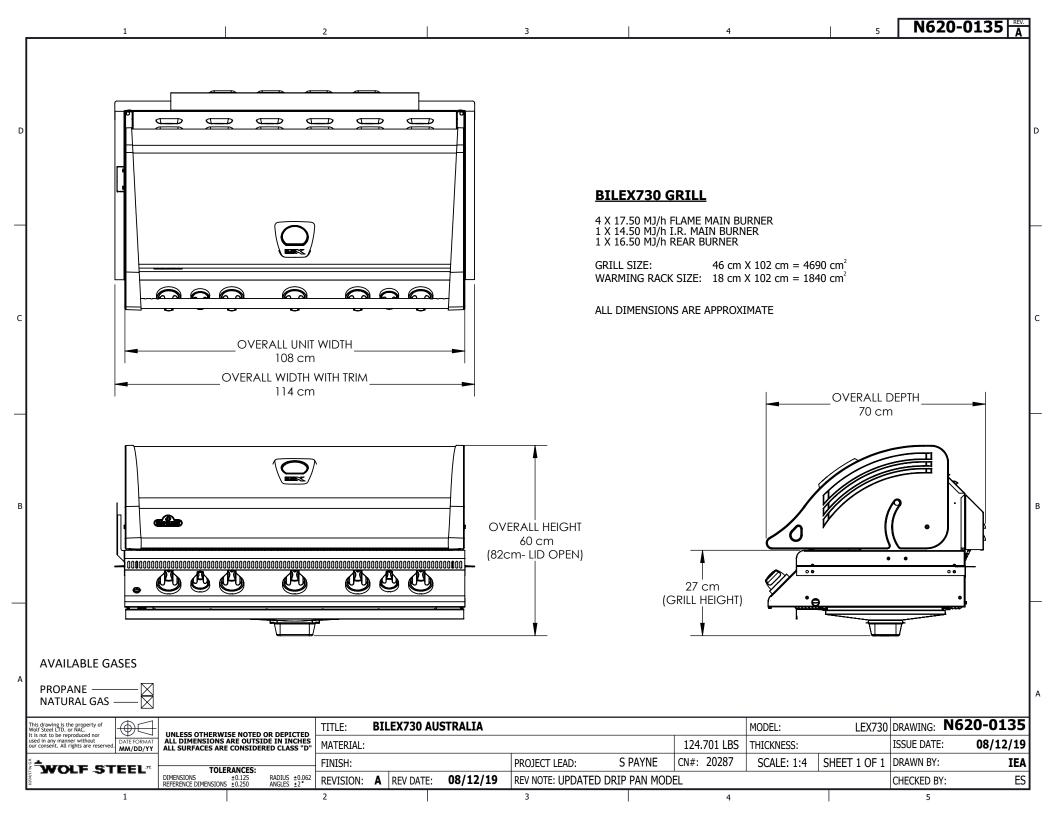

# **BUILT-IN LEX 730 GRILL HEAD**

WITH INFRARED REAR AND BOTTOM BURNERS

BILEX730RBI STAINLESS STEEL

#### FEATURES

- » 95,500 BTU'S
- » 6 BURNERS
- » 6530 CM<sup>2</sup> TOTAL COOKING AREA

Rear Infrared Rotisserie Burner

i-GLOW<sup>-</sup> Backlit Technology

Infrared SIZZLE ZONE<sup>-</sup> Bottom Burner

ACCU-PROBE™ Temperature Gauge

Stainless Steel Iconic WAVE<sup>-</sup> Cooking Grids

Stainless Steel Sear Plates

Instant **JETFIRE** 

**OPTIONS / ACCESSORIES** 

CAST IRON CHARCOAL / SMOKER TRAY #67732

PRO STAINLESS STEEL 2 PIECE TOOLSET #70033

# **BUILT-IN LEX 730 GRILL HEAD**

WITH INFRARED REAR AND BOTTOM BURNERS

BILEX730RBI BLACK

#### **FEATURES**

- » 95,500 BTU'S
- » 6 BURNERS
- » 6530 CM<sup>2</sup> TOTAL COOKING AREA

Rear Infrared Rotisserie Burner

i-GLOW<sup>-</sup> Backlit Technology

Infrared SIZZLE ZONE<sup>-</sup> Bottom Burner