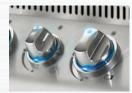

ACCU-PROBE™ Temperature Gauge

Porcelainized Cast Iconic WAVE" Cooking Grids Porcelain coated to resist rust, these iconic wave shaped grids provide even heat transfer and a great sear

Instant **JETFIRE** Ignition