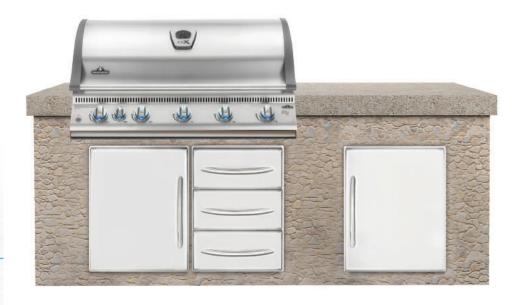

# **BUILT-IN LEX 730 GRILL HEAD**

WITH INFRARED REAR AND BOTTOM BURNERS

BILEX730RBI STAINLESS STEEL

#### FEATURES

- » 95,500 BTU'S
- » 6 BURNERS
- » 6530 CM<sup>2</sup> TOTAL COOKING AREA

Rear Infrared Rotisserie Burner

i-GLOW<sup>-</sup> Backlit Technology

Infrared SIZZLE ZONE<sup>-</sup> Bottom Burner

ACCU-PROBE™ Temperature Gauge

Stainless Steel Iconic WAVE<sup>-</sup> Cooking Grids

Stainless Steel Sear Plates

Instant **JETFIRE** 

**OPTIONS / ACCESSORIES** 

CAST IRON CHARCOAL / SMOKER TRAY #67732

PRO STAINLESS STEEL 2 PIECE TOOLSET #70033