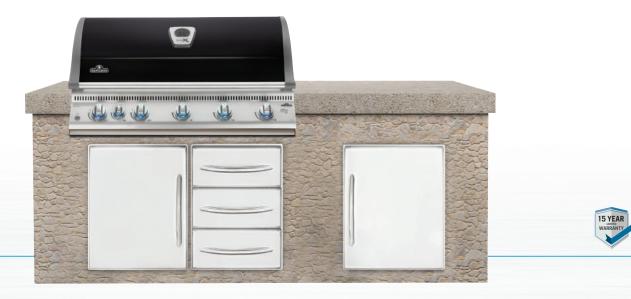

# **BUILT-IN LEX 730 GRILL HEAD**

WITH INFRARED REAR AND BOTTOM BURNERS

BILEX730RBI STAINLESS STEEL

#### FEATURES

- » 95,500 BTU'S
- » 6 BURNERS
- » 6530 CM<sup>2</sup> TOTAL COOKING AREA

Rear Infrared Rotisserie Burner

i-GLOW<sup>-</sup> Backlit Technology

Infrared SIZZLE ZONE<sup>-</sup> Bottom Burner

ACCU-PROBE™ Temperature Gauge

Stainless Steel Iconic WAVE<sup>-</sup> Cooking Grids

Stainless Steel Sear Plates

Instant **JETFIRE** 

**OPTIONS / ACCESSORIES** 

CAST IRON CHARCOAL / SMOKER TRAY #67732

PRO STAINLESS STEEL 2 PIECE TOOLSET #70033