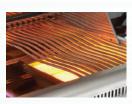

#### FEATURES

- » 95,500 BTU'S
- » 6 BURNERS
- » 6530 CM<sup>2</sup> TOTAL COOKING AREA

Rear Infrared Rotisserie Burner

i-GLOW<sup>-</sup> Backlit Technology

Infrared SIZZLE ZONE<sup>-</sup> Bottom Burner

#### **FEATURES**

- » 95,500 BTU'S
- » 6 BURNERS
- » 6530 CM<sup>2</sup> TOTAL COOKING AREA

Rear Infrared Rotisserie Burner

i-GLOW<sup>-</sup> Backlit Technology

Infrared SIZZLE ZONE<sup>-</sup> Bottom Burner