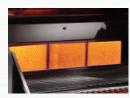

#### FEATURES

- » 95,500 BTU'S
- » 6 BURNERS
- » 6530 CM<sup>2</sup> TOTAL COOKING AREA

Rear Infrared Rotisserie Burner

i-GLOW<sup>-</sup> Backlit Technology

Infrared SIZZLE ZONE<sup>-</sup> Bottom Burner

#### **FEATURES**

- » 95,500 BTU'S
- » 6 BURNERS
- » 6530 CM<sup>2</sup> TOTAL COOKING AREA

Rear Infrared Rotisserie Burner

i-GLOW<sup>-</sup> Backlit Technology

Infrared SIZZLE ZONE<sup>-</sup> Bottom Burner