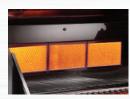

#### FEATURES

- » 95,500 BTU'S
- » 6 BURNERS
- » 6530 CM<sup>2</sup> TOTAL COOKING AREA

Rear Infrared Rotisserie Burner

i-GLOW<sup>-</sup> Backlit Technology

Infrared SIZZLE ZONE<sup>-</sup> Bottom Burner

#### **FEATURES**

- » 95,500 BTU'S
- » 6 BURNERS
- » 6530 CM<sup>2</sup> TOTAL COOKING AREA

Rear Infrared Rotisserie Burner

i-GLOW<sup>-</sup> Backlit Technology

Infrared SIZZLE ZONE<sup>-</sup> Bottom Burner