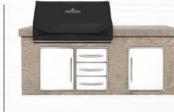

# **BUILT-IN LEX 730 GRILL HEAD**

WITH INFRARED REAR AND BOTTOM BURNERS

BILEX730RBI STAINLESS STEEL

# **BUILT-IN LEX 730 GRILL HEAD**

WITH INFRARED REAR AND BOTTOM BURNERS

BILEX730RBI BLACK

### **BUILT-IN UNIT OPENING DIMENSIONS**

| MODEL       | OPENING DIMENSIONS |       |       |
|-------------|--------------------|-------|-------|
|             | W                  | D     | Н     |
| BILEX485    | 756mm              | 543mm | 225mm |
| BILEX605    | 927mm              | 543mm | 225mm |
| BILEX730    | 1099mm             | 543mm | 225mm |
| SIDE BURNER | 324mm              | 419mm | 114mm |