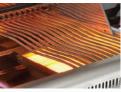

#### FEATURES

- » 95,500 BTU'S
- » 6 BURNERS
- » 6530 CM<sup>2</sup> TOTAL COOKING AREA

Rear Infrared Rotisserie Burner

i-GLOW<sup>-</sup> Backlit Technology

Infrared SIZZLE ZONE<sup>-</sup> Bottom Burner

#### **FEATURES**

- » 95,500 BTU'S
- » 6 BURNERS
- » 6530 CM<sup>2</sup> TOTAL COOKING AREA

Rear Infrared Rotisserie Burner

i-GLOW<sup>-</sup> Backlit Technology

Infrared SIZZLE ZONE<sup>-</sup> Bottom Burner