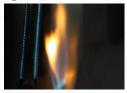

#### FEATURES

- » 95,500 BTU'S
- » 6 BURNERS
- » 6530 CM<sup>2</sup> TOTAL COOKING AREA

Rear Infrared Rotisserie Burner

i-GLOW<sup>-</sup> Backlit Technology

Infrared SIZZLE ZONE<sup>-</sup> Bottom Burner

#### **FEATURES**

- » 95,500 BTU'S
- » 6 BURNERS
- » 6530 CM<sup>2</sup> TOTAL COOKING AREA

Rear Infrared Rotisserie Burner

i-GLOW<sup>-</sup> Backlit Technology

Infrared SIZZLE ZONE<sup>-</sup> Bottom Burner