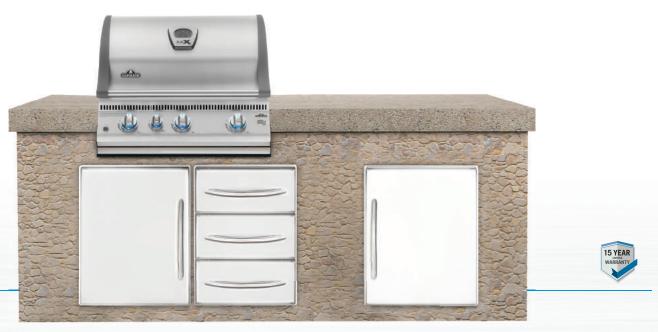

# **BUILT-IN LEX 485 GRILL HEAD**

WITH INFRARED REAR AND BOTTOM BURNERS

BILEX485RBI STAINLESS STEEL

#### **FEATURES**

- » 61,500 BTU'S
- » 4 BURNERS
- » 4350 CM<sup>2</sup> TOTAL COOKING AREA

Rear Infrared Rotisserie Burner

i-GLOW<sup>-</sup> Backlit Technology

Infrared SIZZLE ZONE<sup>-</sup> Bottom Burner