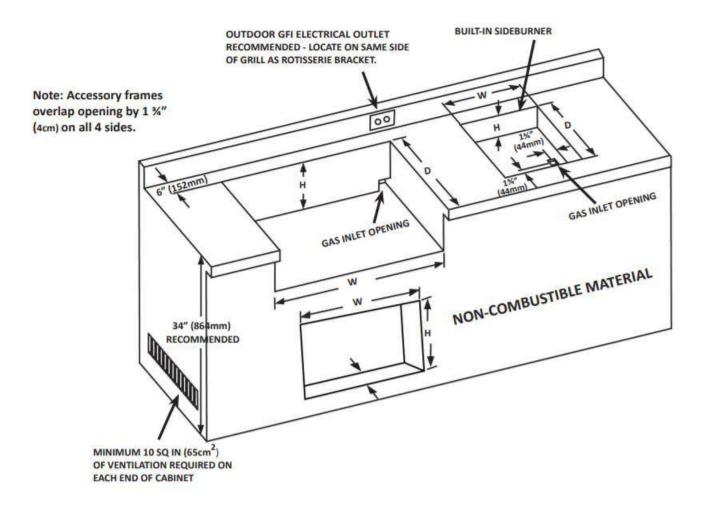

### **BUILT-IN UNIT OPENING DIMENSIONS**

| MODEL       | OPENING DIMENSIONS |       |       |
|-------------|--------------------|-------|-------|
|             | W                  | D     | Н     |
| BILEX485    | 756mm              | 543mm | 225mm |
| BILEX605    | 927mm              | 543mm | 225mm |
| BILEX730    | 1099mm             | 543mm | 225mm |
| SIDE BURNER | 324mm              | 419mm | 114mm |