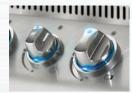

#### **FEATURES**

- » 61,500 BTU'S
- » 4 BURNERS
- » 4350 CM<sup>2</sup> TOTAL COOKING AREA

Rear Infrared Rotisserie Burner

i-GLOW<sup>-</sup> Backlit Technology

Infrared SIZZLE ZONE<sup>-</sup> Bottom Burner

ACCU-PROBE™ Temperature Gauge

Stainless Steel Iconic WAVE<sup>•</sup> Cooking Grids

Stainless Steel Sear Plates

Instant **JETFIRE** Ignition

**OPTIONS / ACCESSORIES** 

CAST IRON CHARCOAL / SMOKER TRAY #67732