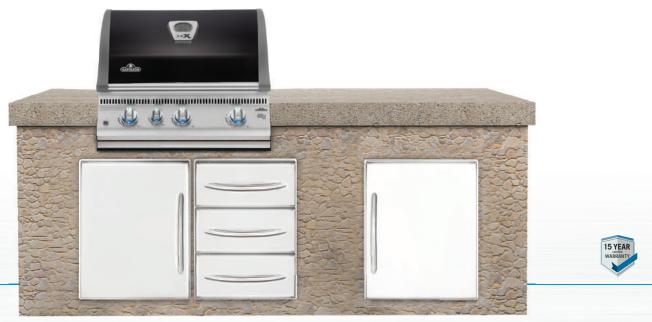

# **BUILT-IN LEX 485 GRILL HEAD**

WITH INFRARED REAR AND BOTTOM BURNERS

BILEX485RBI STAINLESS STEEL

# **BUILT-IN LEX 485 GRILL HEAD**

NAPOLEON

WITH INFRARED REAR AND BOTTOM BURNERS

BILEX485RBI BLACK