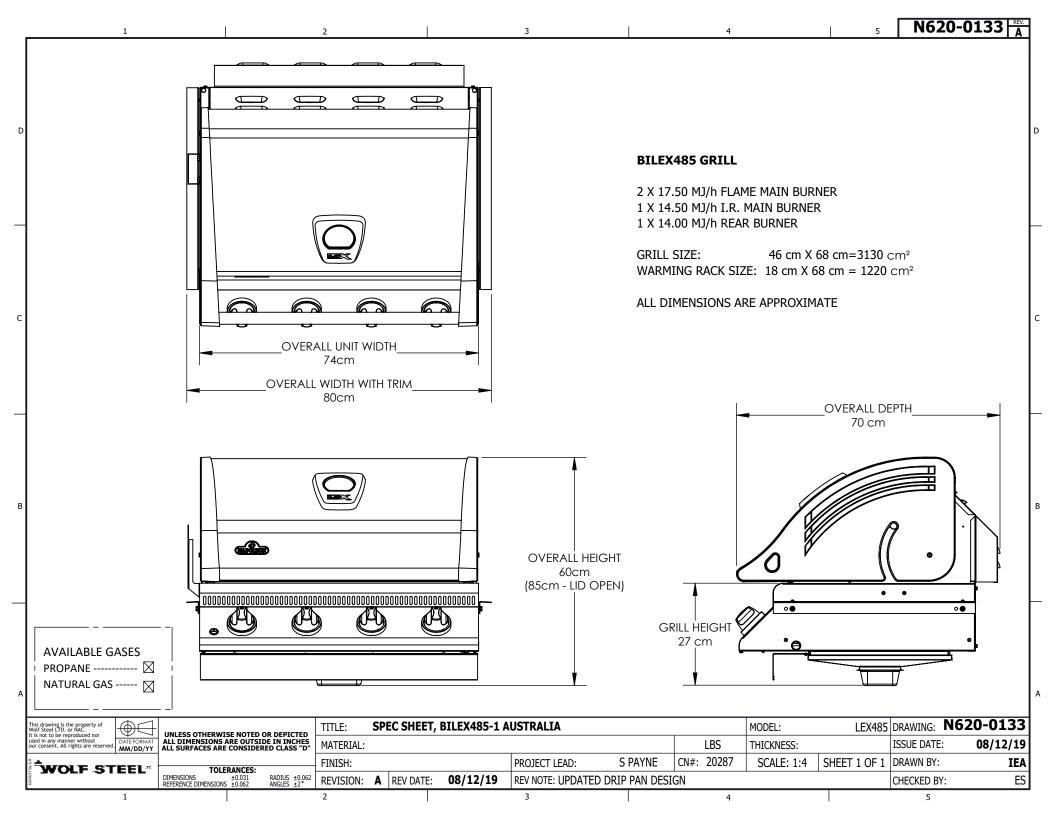

# **BUILT-IN LEX 485 GRILL HEAD**

WITH INFRARED REAR AND BOTTOM BURNERS

BILEX485RBI STAINLESS STEEL

#### **FEATURES**

- » 61,500 BTU'S
- » 4 BURNERS
- » 4350 CM<sup>2</sup> TOTAL COOKING AREA

Rear Infrared Rotisserie Burner

i-GLOW<sup>-</sup> Backlit Technology

Infrared SIZZLE ZONE<sup>-</sup> Bottom Burner

# **BUILT-IN LEX 485 GRILL HEAD**

NAPOLEON

WITH INFRARED REAR AND BOTTOM BURNERS

BILEX485RBI BLACK

### **BUILT-IN UNIT OPENING DIMENSIONS**

| MODEL       | OPENING DIMENSIONS |       |       |
|-------------|--------------------|-------|-------|
|             | W                  | D     | Н     |
| BILEX485    | 756mm              | 543mm | 225mm |
| BILEX605    | 927mm              | 543mm | 225mm |
| BILEX730    | 1099mm             | 543mm | 225mm |
| SIDE BURNER | 324mm              | 419mm | 114mm |