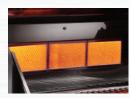

#### **FEATURES**

- » 61,500 BTU'S
- » 4 BURNERS
- » 4350 CM<sup>2</sup> TOTAL COOKING AREA

Rear Infrared Rotisserie Burner

i-GLOW<sup>-</sup> Backlit Technology

Infrared SIZZLE ZONE<sup>-</sup> Bottom Burner