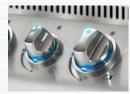

ACCU-PROBE™ Temperature Gauge

Stainless Steel Iconic WAVE<sup>•</sup> Cooking Grids

Stainless Steel Sear Plates

Instant **JETFIRE** Ignition

**OPTIONS / ACCESSORIES** 

CAST IRON CHARCOAL / SMOKER TRAY #67732

ACCU-PROBE™ Temperature Gauge

Porcelainized Cast Iconic WAVE "Cooking Grids Porcelain coated to resist rust, these iconic wave shaped grids provide even heat transfer and a great sear

Instant **JETFIRE** Ignition