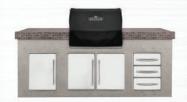

# **BUILT-IN LEX 485 GRILL HEAD**

WITH INFRARED REAR AND BOTTOM BURNERS

BILEX485RBI STAINLESS STEEL

# **BUILT-IN LEX 485 GRILL HEAD**

NAPOLEON

WITH INFRARED REAR AND BOTTOM BURNERS

BILEX485RBI BLACK