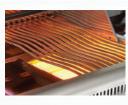

#### **FEATURES**

- » 61,500 BTU'S
- » 4 BURNERS
- » 4350 CM<sup>2</sup> TOTAL COOKING AREA

Rear Infrared Rotisserie Burner

i-GLOW<sup>-</sup> Backlit Technology

Infrared SIZZLE ZONE<sup>-</sup> Bottom Burner