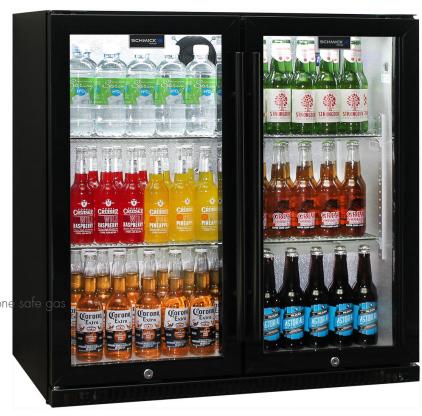

#### **QUICK INFO**

\*\*You will hear these running - units are noisy with bigger cooling system for alfresco\*\*

Schmick heated glass 2 door alfresco outdoor bar fridge - triple glazed and has heated glass to stop condensation, has lock, adjustable shelving, white LED lights and a superb finish, a great seller now at a at a great price. \*Blue LED lights available in options.

Effective cooling operation in high ambient temperatures, quick pull down saves \$\$, suits indoor entertaining areas as well as alfresco.

The heated glass door has switch allowing you to turn it off if humidity is not high, saving dollars,