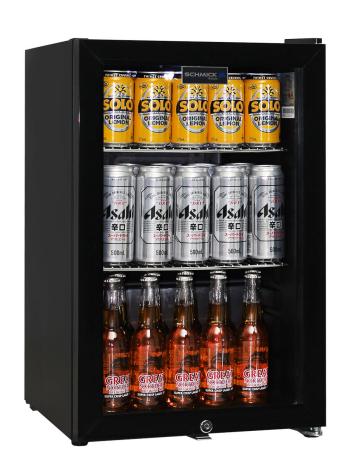

#### **QUICK INFO**

Black Glass Door Bar Fridge made especially for indoor entertaining areas in Australia.

Perfect for that pool room, theatre area or that shed environment for a few spare cool ones in times of desperate beverage requirements.