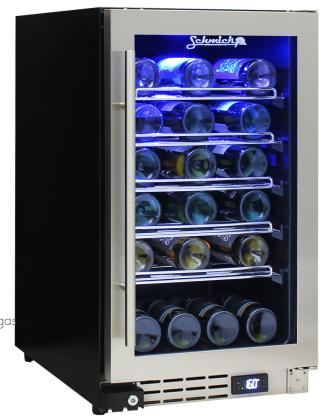

### **QUICK INFO**

Glass door under bench front venting wine fridge with triple glazing, LOW E glass, quiet fans and German electronic controller. Shelving is unique patented rubber saddle type which allows bottles to be moved left right. \*Note: STD Bordeaux bottles 76>78 mm diameter will fit middle shelves.

German ECO controller allows economy energy saving mode while away.

Low E glass prevents condensation, door is reversible with lock and unit has a matching beer fridge available, model JC95B.

### **SPECIFICATIONS**

Capacity (litres) 95

Noise Level

Consumption 0.70Kwh/24Hrs Unit dimensions (WxDxH)  $450 \times 595 \times 800$ 

Lockable Yes
Gross weight 43 kg

\*\*For more information about this product please call us or visit our website.