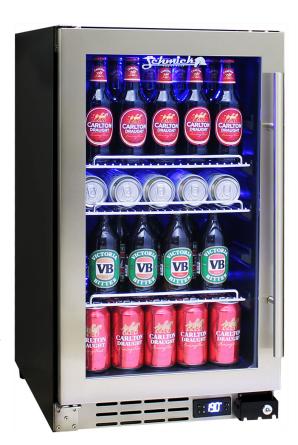

#### **QUICK INFO**

Glass door under bench front venting bar fridge with triple glazing, LOW E glass, quiet fans and German electronic controller.

German ECO controller allows economy energy saving mode while away.

Low E glass prevents condensation, door is reversible with lock and unit has a matching wine fridge available, model JC95W.

#### PARTS AND ENERGY INFO

- 12Volt Fans
- Cyclopentane foaming, LED lighting, R600 100% ozone safe gas
- EĆO controller
- LOW E glass
- Triple Glazing
- Danish Danfoss ECO Controller
- Noctua Silent and Quiet Fans
- Meanwell Transformer From Taiwan