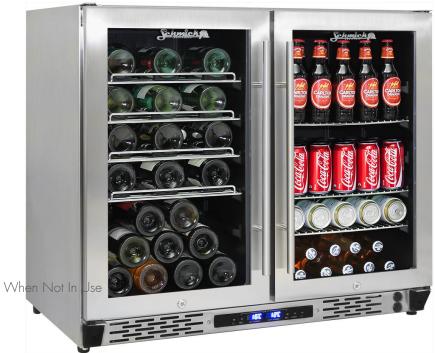

# JC190-GG

#### **QUICK INFO**

Two-zone multi-purpose alfresco bar fridge - A great product with so many options for your beers, wines and/or soft drinks. The two zones can be set between  $1^{\circ}\text{C} > 18^{\circ}\text{C}$  and you can mix and match shelving so if wanting all beer then its no problems.

Units are front venting to build in under benches, lockable, LED lighting and have special heated triple glazed glass with LOW E film to stop condensation.

Lighting is energy saving so inner light goes off if unit not being used.