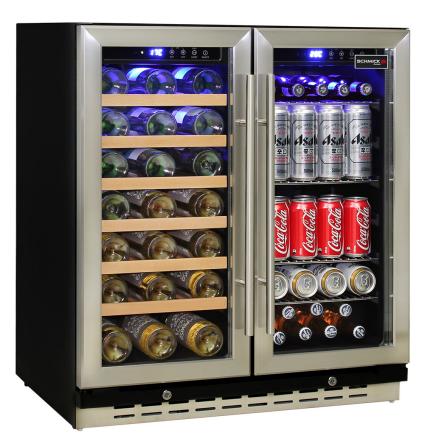

## QUICK INFO

Twin zone beer and wine fridge designed for indoor quiet applications.

Slide out shelving and nice soft LED lighting make it a nice little addition to your home entertaining area.

\*Note that shelving is designed for the standard 78-82mm Bordeaux bottles

## JC165 / JC165B