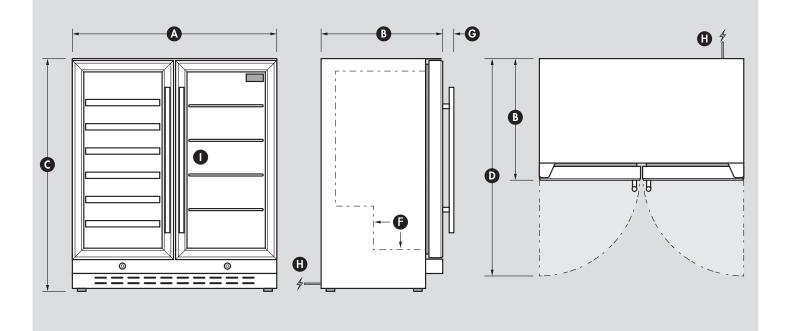

### INFORMATION

| DIMENSIONS |                                         |                  |  |
|------------|-----------------------------------------|------------------|--|
| (A)        | Overall width                           | 750mm            |  |
| B          | Overall depth                           | 570mm            |  |
| Ô          | Overall height - includes feet          | 860mm            |  |
| $\bigcirc$ | Overall depth with door open            | 915mm            |  |
| E          | Height of hinge cap (included in height | above) N/A       |  |
| F          | Internal step inside unit 310m          | m In & 90mm High |  |
| G          | Depth of handle (adds to depth above)   | 45mm             |  |
| Ĥ          | Power cord location & length            | 1800mm           |  |
|            | Internal dimensions (WxDxH) (2) x 30    | 0 x 420 x 630mmH |  |

Note: Door opens maximum 7mm outside diameter