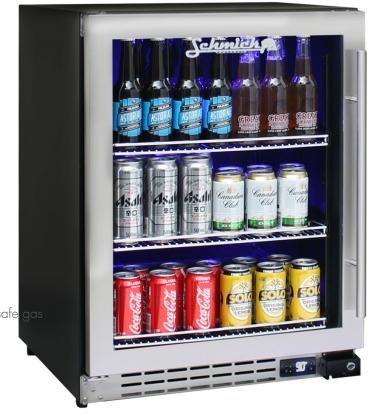

#### **QUICK INFO**

Classy front venting under bench quiet running bar fridge with triple glazing. Unit has LOW E glass that helps prevent condensation, German ECO energy saving controller, quiet running special Noctua brand fans and very versatile shelving options. The shelving is Heavy Duty Chromed and fully adjustable, wine shelving can be added.

Check out the matching wine fridge available model JC132W.

Unit gets airflow from front grill so it can be built under benches for a sleek look.