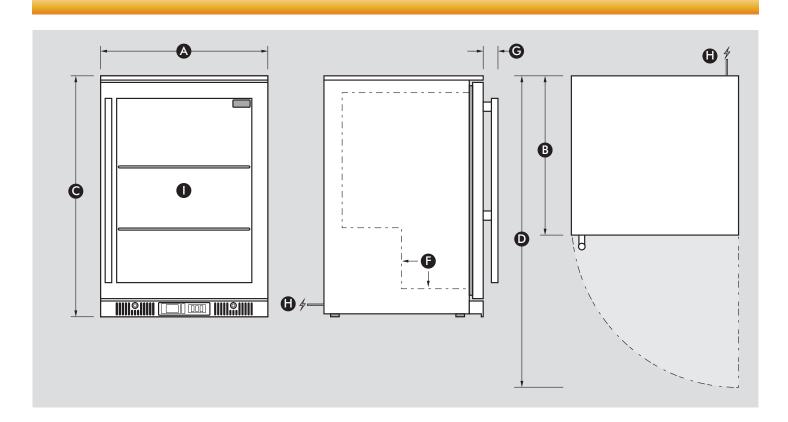

## **DIMENSIONS**

(A) Overall width 600mm (B) Overall depth 575mm C Overall height - includes feet 840mm Overall depth with door open 1045mm (E) Height of hinge cap (included in height above) N/A 195mm In & 190mm High Internal step inside unit Depth of handle (adds to depth above) 40mm (H)190mm Power cord location & length 520 x 440 x 680mmH Internal dimensions (WxDxH)

Note: Door opens maximum 3mm outside diameter

#### **INSTALLATION & BUILDING INTO CAVITY'S**

Minimum cavity size needed (WxDxH) 620 x 600 x 850mmH Venting type of fridge FRONT (Through Grill)

## OTHER HELPFUL INFORMATION

Height floor to bottom of door

Door size (WxH)

Feet height fully tightened

Height adjustment available on current feet

Change feet size for extra height option

Shelf Qty / Size

2 x Flat (500 x 395mmD)

Wine Shelf available (Y/N)

45mm

597 x 750mm

10mm

Large Feet Add 20mm

2 x Flat (500 x 395mmD)