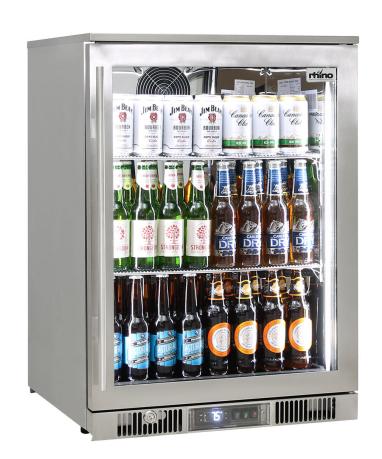

#### **QUICK INFO**

The Rhino Envy alfresco fridge range are the most energy efficient on our market, units have 316 marine grade stainless steel, Japanese Secop inverter ECO compressor, quiet inner fans, energy saving German rear fans and German Danfoss ECO controller and heated glass, just to mention a few features. Units will perform in the hottest and most harsh climates including coastal and sea, perfect for over 43°C+. Rhino Envy suits any application, your home entertaining area, pubs, clubs and any commercial hospitality venues, saving plenty of \$\$\$ on energy consumption with fast pull down times.

## **SPECIFICATIONS**

Capacity (litres) 148
Holds (cans) 140
Noise Level 43

Consumption 1.20Kwh/24Hrs Unit dimensions (WxDxH) 5.00 x 575 x 840

Lockable Yes
Gross weight 64 kg

<sup>\*\*</sup>Specifications and price of this product may change at any time