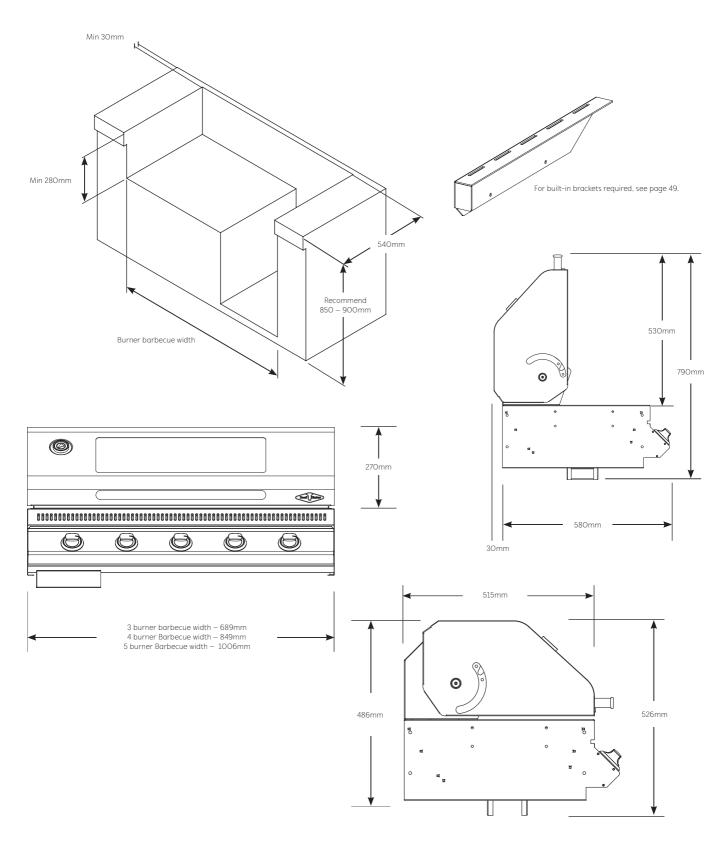

## **DISCOVERY 1100 BUILT-IN SERIES CUT OUT DIMENSIONS**

For built-in installations: islands, masonry, other non-combustible material structures.

| To suit models: 1100S and 1100E                  | 3 burner | 4 burner | 5 burner |
|--------------------------------------------------|----------|----------|----------|
| Width                                            | 720mm    | 880mm    | 1035mm   |
| Height                                           | 280mm    | 280mm    | 280mm    |
| Depth (includes 20mm rear ventilation clearance) | 540mm    | 540mm    | 540mm    |
| Clearance at rear (Min)                          | 30mm     | 30mm     | 30mm     |
| Minimum Clearance to Combustible Materials       | 450mm    | 450mm    | 450mm    |