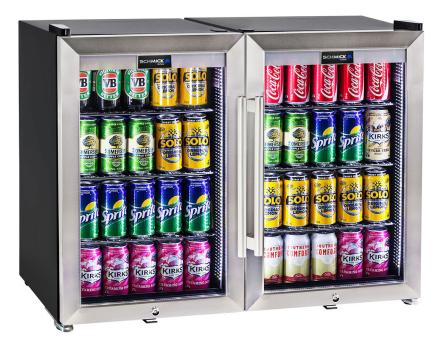

## QUICK INFO

Tropical Rated Glass Door Alfresco Bar Fridge

Made especially for outdoor tropical alfresco areas in Australia, note this is pigeon pair.

Triple glazed stainless steel door with bar handle and lock, LED strip lighting, tropical rated with inner fan for excellent cooling.

We designed shelving structure to allow 4 x height of cans, can fit 85 x 375ml inside each unit so 170 x cans. Perfect for that little outdoor **PARTS AND TENERGY INFO**rent for a few spare cool ones in times of need.

## **SPECIFICATIONS**

| Capacity (litres)       |
|-------------------------|
| Holds (cans)            |
| Noise Level             |
| Consumption             |
| Unit dimensions (WxDxH) |
| Lockable                |
| Gross weight            |

140 170 43 1.60Kwh/24Hrs 860 x 500 x 700 Yes 68 kg

\*\*Specifications and price of this product may change at any time

\*\*For more information about this product please call us or visit our website.