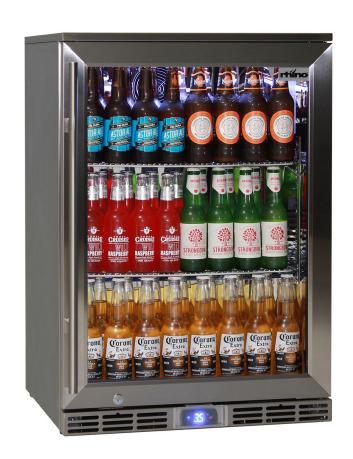

## **GSP1H-SS**

#### **QUICK INFO**

The Rhino GSP alfresco outdoor refrigerators took 3 years to develop with first units arriving back in 2009.

Brand name parts, lowest energy consumption, fast pull down times in 40°C+ temperatures, LOVV E glass, lockable, front venting, unit is the most well performed alfresco fridge on the market.

#### **SPECIFICATIONS**

Capacity (litres) 138
Holds (cans) 140
Noise Level 46

Consumption 1.25Kwh/24Hrs Unit dimensions (WxDxH) 500 x 500 x 865

Lockable Yes
Gross weight 49 kg

<sup>\*\*</sup>Specifications and price of this product may change at any time