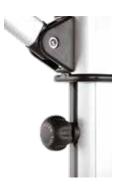

### **Frames**

Frames are made of Marine Grade Anodised Aluminium with a 3 year warranty against mechanical defects.

EXTRUDED
ALUMINIUM MAST

INFINITY TILT SYSTEM

EASY-GLIDE ACTION SLIDER CAR

LIGHTWEIGHT & ELEGANT MAST PROFILE