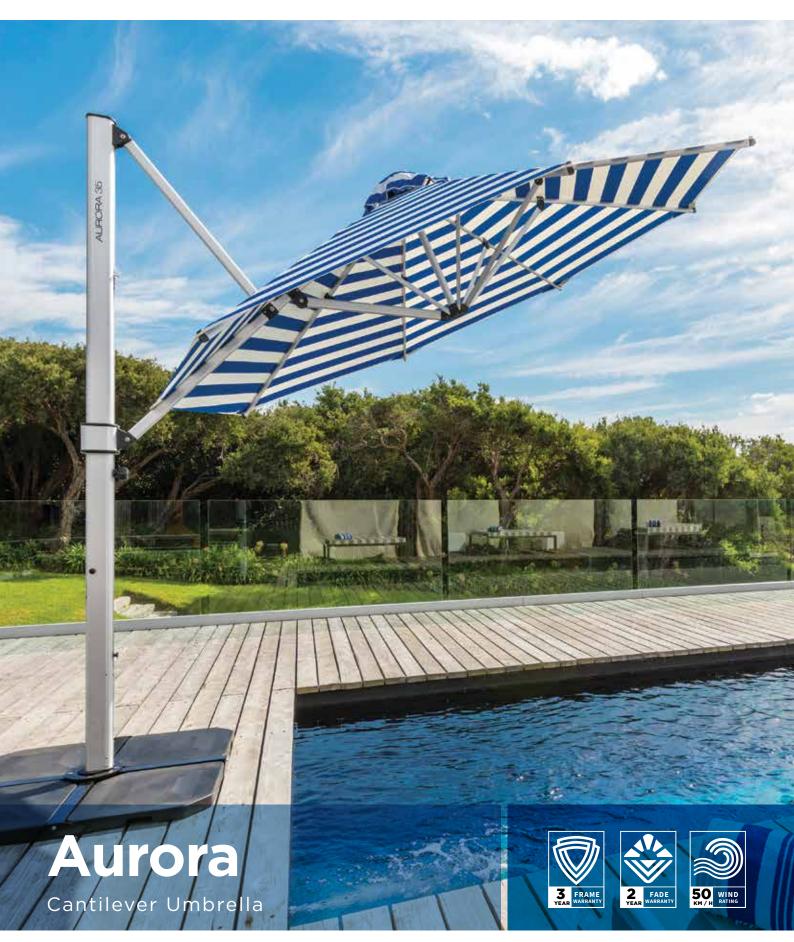

# **Lightweight & Elegant Cantilever Umbrella**



## Standard Colours

Canopies are made of water repellant and UV-resistant 100% Solution Dyed Olefin Canvas (2 year warranty against fading).







Smoked Tweed

ked Slate

Natural

| <b>Dimensions</b> *all measurements are rounded and are subject to change. |          |         |
|----------------------------------------------------------------------------|----------|---------|
| Dimensions of closed umbrella                                              | 3.5m oct | 2.8m sq |
| a: Mast height (cm)                                                        | 282      | 282     |
| b: Distance from arms to ground (cm)                                       | 100      | 76      |
| Weight of umbrella when folded (kg)