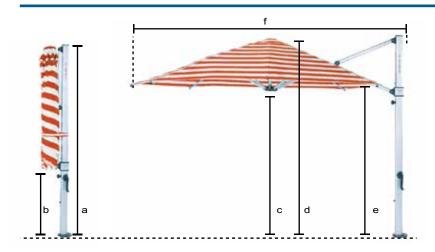

## Standard Colours

Canopies are made of water repellant and UV-resistant 100% Solution Dyed Olefin Canvas (2 year warranty against fading).

Smoked Tweed

ked Slate

Natural

| <b>Dimensions</b> *all measurements are rounded and are subject to change. |          |         |
|----------------------------------------------------------------------------|----------|---------|
| Dimensions of closed umbrella                                              | 3.5m oct | 2.8m sq |
| a: Mast height (cm)                                                        | 282      | 282     |
| b: Distance from arms to ground (cm)                                       | 100      | 76      |
| Weight of umbrella when folded (kg)                                        | 27       | 27      |

#### Dimensions of open umbrella

| c: Height to canopy hub (cm)                                       | 200 | 210 |
|--------------------------------------------------------------------|-----|-----|
| d: Total height to top of canopy (cm)                              | 264 | 274 |
| e: Height to edge of canopy (cm)                                   | 210 | 215 |
| f: Distance from back edge of mast<br>to front edge of canopy (cm) | 360 | 310 |
| Width of canopy (cm)                                               | 350 | 280 |