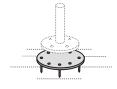

#### Base and Installation Options

In Ground Fitting - to be concreted into ground

Base Plate 315mmø - to bolt to concrete patio or wooden deck

Easy tilt adjustment

Marine grade aluminium struts

handle

Easy rotational locking handle