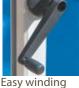

#### Base and Installation Options

In Ground Fitting - to be concreted into ground

Base Plate 315mmø - to bolt to concrete patio or wooden deck

Easy tilt adjustment

Marine grade aluminium struts

handle

Easy rotational locking handle