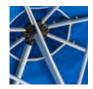

#### Base and Installation Options

In Ground Fitting - to be concreted into ground

Base Plate 315mmø - to bolt to concrete patio or wooden deck

Easy tilt adjustment

Marine grade aluminium struts

handle

Easy rotational locking handle