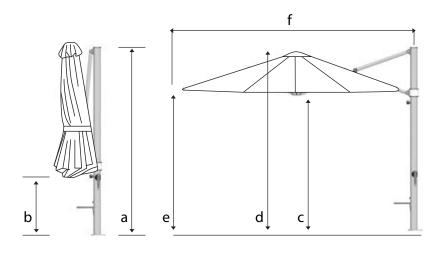

#### Dimensions

| *all measurements are rounded and are subject to change. |          |         |
|----------------------------------------------------------|----------|---------|
|                                                          | 3.5m oct | 2.8m sq |
| Dimensions of closed umbrella                            |          |         |
| a: Mast height (cm)                                      | 282      | 282     |
| b: Distance from arms to ground (cm)                     | 100      | 76      |
| Weight of umbrella when folded (kg)                      | 27       | 27      |

#### Dimensions of open umbrella

| c: Height to canopy hub (cm)                                         | 200 | 210 |
|----------------------------------------------------------------------|-----|-----|
| d: Total height to top of canopy (cm)                                | 264 | 274 |
| e: Height to edge of canopy (cm)                                     | 210 | 215 |
| f: Distance from outside edge of mast to outside edge of canopy (cm) | 360 | 310 |
| Width of canopy (cm)                                                 | 350 | 280 |