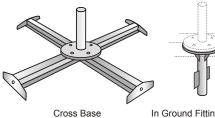

#### Base and Installation Options

In Ground Fitting - to be concreted into ground

Base Plate 315mmø - to bolt to concrete patio or wooden deck

Easy tilt adjustment

Marine grade aluminium struts

handle

Easy rotational locking handle