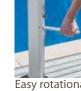

#### Base and Installation Options

In Ground Fitting - to be concreted into ground

Base Plate 315mmø - to bolt to concrete patio or wooden deck

Easy tilt adjustment

Marine grade aluminium struts

handle

Easy rotational locking handle