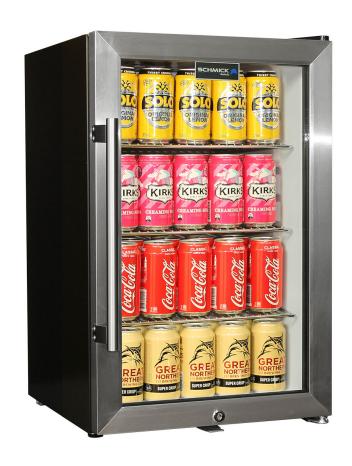

#### **QUICK INFO**

Great little units to have at that home bar, cafe, milk bar or busy hotel-club business.

A showcase style display bar fridge highlights your product and keeps drinks chilled ready to serve.

## **SPECIFICATIONS**

Capacity (litres) 70
Holds (cans) 80
Noise Level 43
Consumption 96

Consumption 0.69Kwh/24Hrs
Unit dimensions (WxDxH) 430 x 500 x 700

Lockable Yes Gross weight 26 kg

 $<sup>\</sup>ensuremath{^{*}}\xspace^*\xspace$  Specifications and price of this product may change at any time