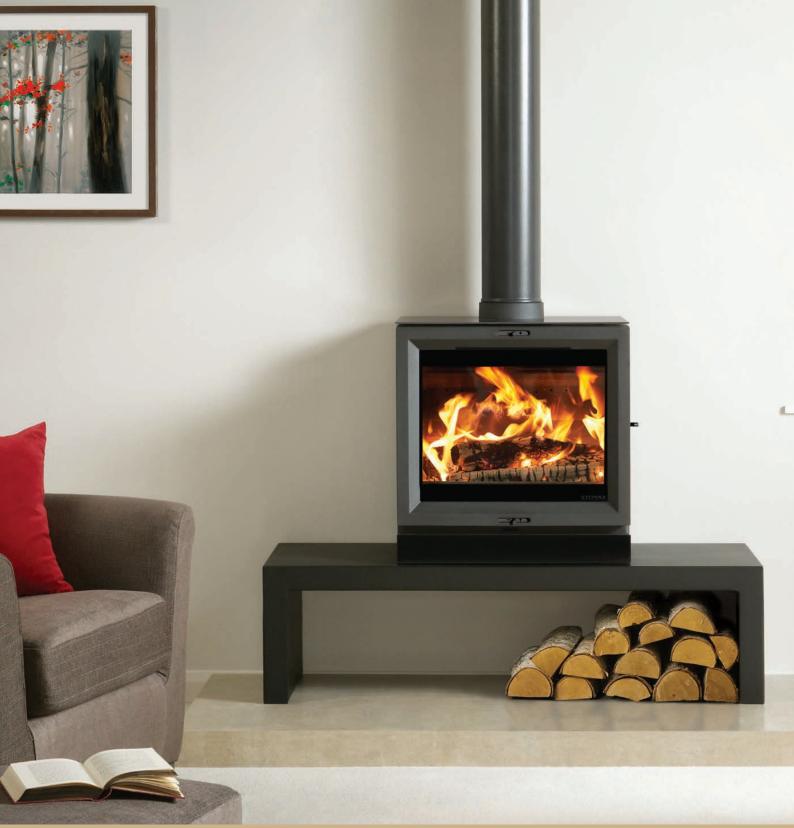

View 8 Woodburning with optional glass top plate

# View 8

The View 8 is designed to provide high efficiency heating for contemporary homes as well as creating an outstanding focal point for your living space. With a cast iron door and a large glass window to enjoy the burning flames, the View 8 can be hearth mounted or positioned on the optional Bench to achieve a distinctive look and create maximum visual impact. An optional glass top is also available to complement the glass on the plinth beneath the stove.

#### Features include:

- High efficiency of 65%
- Large glass window to maximize flame viewing .
- Cleanburn
- . Airwash
- Ceramic glass top (optional) •
- Integral ceramic glass plinth
- Optional heat shield to reduce distance to heat sensitive materials