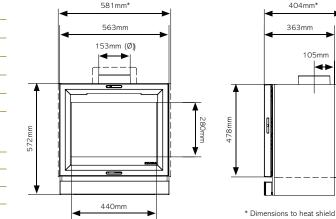

### Technical Information

#### General Specifications:

| Product Size:       | Small                 |  |
|---------------------|-----------------------|--|
| Emissions (g/kg):   | 1.8                   |  |
| Flame Viewing Area: | 440mm (w) x 280mm (h) |  |
| Room Size:          | 168m2                 |  |
| Flue Outlet Size:   | 6inch (153mm)         |  |
|                     |                       |  |