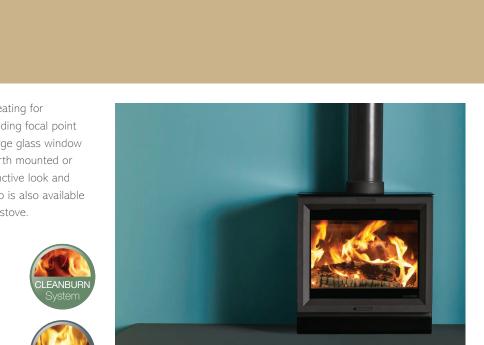

View 8 Woodburning with optional glass top plate

# View 8

The View 8 is designed to provide high efficiency heating for contemporary homes as well as creating an outstanding focal point for your living space. With a cast iron door and a large glass window to enjoy the burning flames, the View 8 can be hearth mounted or positioned on the optional Bench to achieve a distinctive look and create maximum visual impact. An optional glass top is also available to complement the glass on the plinth beneath the stove.

View 8 woodburning with optional glass top plate

The information on these pages is to assist you in your choice of a suitable Stovax stove. This is not intended to be all the information required for installation. This information, along with minimum distances to combustible materials, can be obtained from your local Stovax retailer or you can download the full installation instructions from the website at stovax.com.au