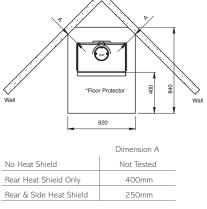

n

#### General Specifications:

| Product Size:       | Small                 |  |
|---------------------|-----------------------|--|
| Emissions (g/kg):   | 1.8                   |  |
| Flame Viewing Area: | 440mm (w) x 280mm (h) |  |
| Room Size:          | 168m2                 |  |
| Flue Outlet Size:   | 6inch (153mm)         |  |
|                     |                       |  |

#### **Bench Dimensions:** (w x h x d) mm

| Bench 100 low  | 1000 x 250 x 420 |  |
|----------------|------------------|--|
| Bench 100 high | 1000 x 350 x 420 |  |
| Bench 120 high | 1200 x 350 x 420 |  |
| Bench 140 high | 1400 x 350 x 420 |  |
| Bench 180 high | 1800 x 350 x 480 |  |
|                |                  |  |



### Distance to heat sensitive material

## **Corner Position Clearances**



#### Parallel Position Clearances (No Bench)



#### Parallel Position with Bench



| Dim A | Dim B          |
|-------|----------------|
| 500mm | 650mm          |
| 400mm | 250mm          |
| 350mm | 250mm          |
|       | 500mm<br>400mm |

No Heat Shield Rear Heat Shield Only 400mm 250mm Rear & Side Heat Shield 350mm 250mm



View 8 woodburning with optional glass top plate

The information on these pages is to assist you in your choice of a suitable Stovax stove. This is not intended to be all the information required for installation. This information, along with minimum distances to combustible materials, can be obtained from your local Stovax retailer or you can download the full installation instructions from the website at stovax.com.au