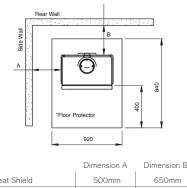

### Distance to heat sensitive material

#### Parallel Position with Bench

| Dim A | Dim B          |
|-------|----------------|
| 500mm | 650mm          |
| 400mm | 250mm          |
| 350mm | 250mm          |
|       | 500mm<br>400mm |

No Heat Shield Rear Heat Shield Only 400mm 250mm Rear & Side Heat Shield 350mm 250mm