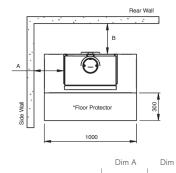

## **Corner Position Clearances**

#### Parallel Position with Bench

| Dim A | Dim B          |
|-------|----------------|
| 500mm | 650mm          |
| 400mm | 250mm          |
| 350mm | 250mm          |
|       | 500mm<br>400mm |

No Heat Shield Rear Heat Shield Only 400mm 250mm Rear & Side Heat Shield 350mm 250mm