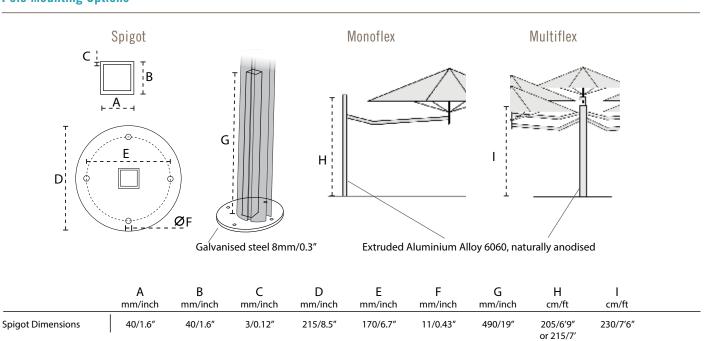

ia's Best Wall Mounted Umbrella

Umbrella Closed

# Paraflex

The unique Paraflex wall mount system removes the need for a heavy base and central pole, and is perfect for 'tight' areas. The flexible arms and tilting canopy allow you to create the shade where you want, independent of the sun's position. Paraflex has a modern design and is very easy to use.



Evolution Arm



#### Standard Colours



\*Fabric colours may vary slightly from printed swatches shown above.

Fr

Protective Cover



Canopies are made of water repellant and UVresistant 100% Solution Dyed Olefin Canvas (2 year warranty against fading).

Premium 100% Solution Dyed Acrylic Canvas (5 year warranty against fading) also available, surcharge applies.

## Pole Mounting Options

2.7m Hex

3m Hex

**Dimensions** 

1.9m Sq



#### Available Australia Wide

Check our website for a dealer near you www.instantshadeumbrellas.com.au