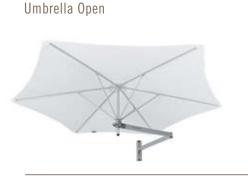

# **Paraflex** Unique Wall Mounted Umbrella

Create the shade where you want, independent of the sun's position

- The only umbrella designed specifically for wall-mounting
- Easy to open and close
- Removable in seconds with easy "lift-lock" bracket
- Ultra light aluminium frame
- Post mounting options also available
- Install 1, 2 or 5 canopies on one central post





50 km/h Wind Rating

### Australia's Best Wall Mounted Umbrella

Umbrella Closed

# Paraflex

The unique Paraflex wall mount system removes the need for a heavy base and central pole, and is perfect for 'tight' areas. The flexible arms and tilting canopy allow you to create the shade where you want, independent of the sun's position. Paraflex has a modern design and is very easy to use.



Evolution Arm



#### Standard Colours



\*Fabric colours may vary slightly from printed swatches shown above.

Fr

Protective Cover



Canopies are made of water repellant and UVresistant 100% Solution Dyed Olefin Canvas (2 year warranty against fading).

Premium 100% Solution Dyed Acrylic Canvas (5 year warranty against fading) also available, surcharge applies.

## Pole Mounting Options

2.7m Hex

3m Hex

**Dimensions** 

1.9m Sq



#### Available Australia Wide

Check our website for a dealer near you www.instantshadeumbrellas.com.au