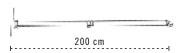

# **Paraflex** Unique Wall Mounted Umbrella

Create the shade where you want, independent of the sun's position

- The only umbrella designed specifically for wall-mounting
- Easy to open and close
- Removable in seconds with easy "lift-lock" bracket
- Ultra light aluminium frame
- Post mounting options also available
- Install 1, 2 or 5 canopies on one central post





50 km/h Wind Rating

### Australia's Best Wall Mounted Umbrella

Umbrella Closed

# Paraflex

The unique Paraflex wall mount system removes the need for a heavy base and central pole, and is perfect for 'tight' areas. The flexible arms and tilting canopy allow you to create the shade where you want, independent of the sun's position. Paraflex has a modern design and is very easy to use.



Evolution Arm



#### Standard Colours



\*Fabric colours may vary slightly from printed swatches shown above.

Fr

Protective Cover



Canopies are made of water repellant and UVresistant 100% Solution Dyed Olefin Canvas (2 year warranty against fading).

Premium 100% Solution Dyed Acrylic Canvas (5 year warranty against fading) also available, surcharge applies.

## Pole Mounting Options

2.7m Hex

3m Hex

**Dimensions** 

1.9m Sq



#### Available Australia Wide

Check our website for a dealer near you www.instantshadeumbrellas.com.au