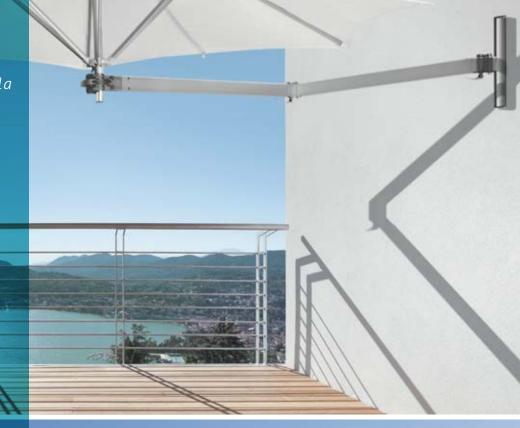

# **Paraflex** Unique Wall Mounted Umbrella

Create the shade where you want, independent of the sun's position

- The only umbrella designed specifically for wall-mounting
- Easy to open and close
- Removable in seconds with easy "lift-lock" bracket
- Ultra light aluminium frame
- Post mounting options also available
- Install 1, 2 or 5 canopies on one central post

# Paraflex

The unique Paraflex wall mount system removes the need for a heavy base and central pole, and is perfect for 'tight' areas. The flexible arms and tilting canopy allow you to create the shade where you want, independent of the sun's position. Paraflex has a modern design and is very easy to use.