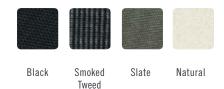

#### Standard Colours

\*Fabric colours may vary slightly from printed swatches shown above.

Fr

Protective Cover

Canopies are made of water repellant and UVresistant 100% Solution Dyed Olefin Canvas (2 year warranty against fading).

Premium 100% Solution Dyed Acrylic Canvas (5 year warranty against fading) also available, surcharge applies.