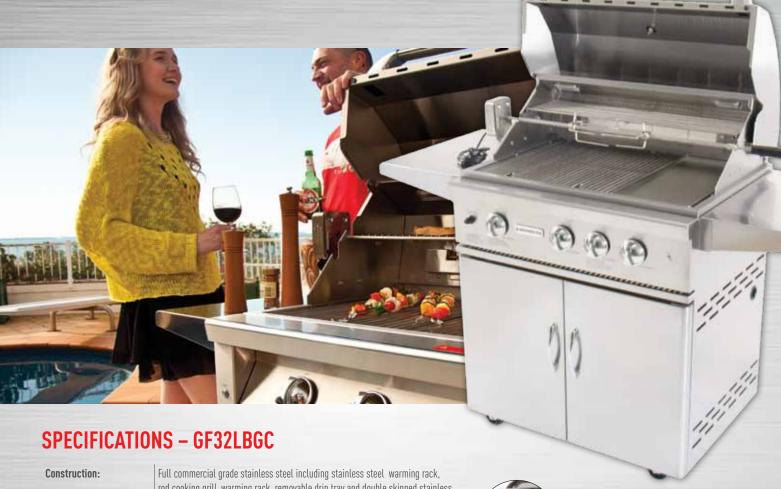

# GRANDFIRE / CLASSIC 32" /

| Construction: | Full commercial grade stainless steel including stainless steel warming rack,     |
|---------------|-----------------------------------------------------------------------------------|
|               | rod cooking grill, warming rack, removable drip tray and double skinned stainless |
|               | steel roll back roasting hood and doors                                           |

Finish: Unique No.4 oil grain stainless steel finish

Total cooking area: 488 x 738mm

Plates/Grills: Stainless steel grills (488 x 492mm) & hotplate (488 x 246mm)

Warming Rack: Stainless steel warming rack (755 x 164mm)

Stainless steel flame tamer Flare cap system:

3 x 16.8MJ/h Stainless steel U-shaped tube burners Main Burner:

14.7MJ/h infrared rotisserie burner Rotisserie burner:

Skewer rods with forks, 240V SS motor Rotisserie kit:

Ignition: Self-ignition valve system

Robust zinc casting knobs Control knobs: 2 halogen lights in hood of barbacue Light:

Cabinets: Rust resistant stainless steel with gas tank slide out tray

Heavy duty grade stainless steel with four lockable castors Trolley:

Side Shelf/Side burner: Two side shelves (optional side burner)

Gas regulator: 2kg QCC regulator

Fuel Type: LPG/Natural Gas Assembly: Pre-assembled with minor assembly required for side shelves, door handles and

castors.

Weather cover: Heavy duty canvas

Dimensions with cart: 1515mm long x 653mm wide x 1207mm high, Net weight: 88kg

10 years on stainless steel body, 5 years on burners, plates & grills, 2 years on Warranty: